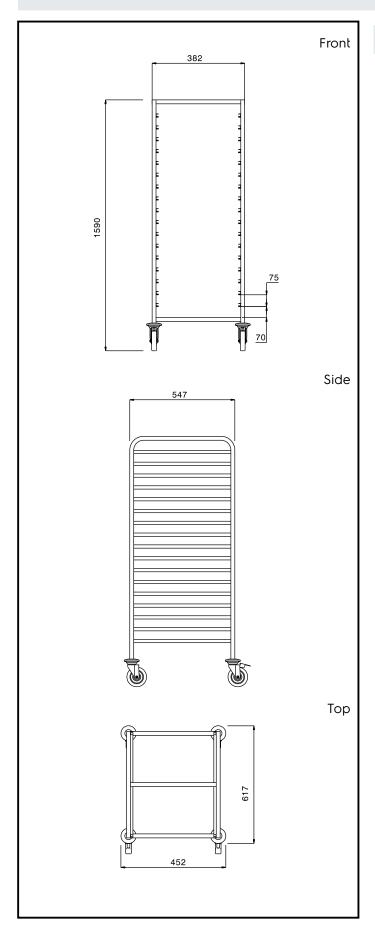

## **Key Information:**

External dimensions, Width:

361261 (MDNT171GN)452 mmExternal dimensions, Depth:617 mmExternal dimensions, Height:1590 mmWheel material:Zinc platedWheel diameter:Ø 125Net weight:20 kg